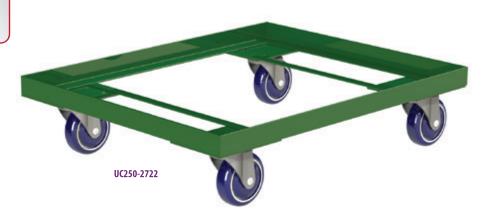

#### Construction

Constructed of Heavy-Duty Powder Coat Steel

# Base

- All welded frame is made from 1.5" x 1.5" x 1/8" Angular Steel
- All welded with corner gussets

### **Casters**

• 4" Poly-U Plate Casters for easy maneuverability: 4 swivel

|   | Model Number | Ove | erall Dimensi | Ship Lbs. | List \$ |     |
|---|--------------|-----|---------------|-----------|---------|-----|
|   |              | W   | D             | Н         |         |     |
|   | UC250-2722   | 27" | 22"           | 5"        | 23      | 602 |
| ĺ | UC250-2926   | 29" | 26"           | 5"        | 24      | 633 |