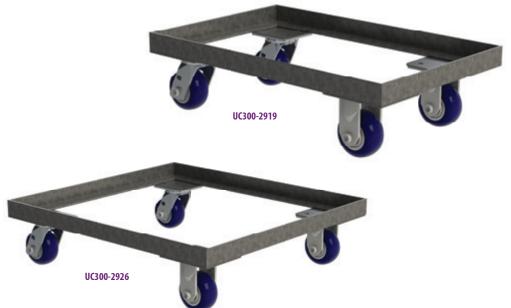

# UC300 GALVANIZED STEEL DOLLY | Galvanized Steel

## Construction

Constructed of Heavy-Duty Galvanized Coat Steel

### Base

- All welded frame is made from 1.5" x 1.5" x 1/8" Galvanized Angular Steel
- All welded with corner wheel plate gussets

### Casters

• 4" Poly-U Plate Casters for easy maneuverability: 4 swivel

| Model Number | Ov          | Overall Dimensions |    |           | Liet č  |
|--------------|-------------|--------------------|----|-----------|---------|
|              | w           | D                  | Н  | Ship Lbs. | List \$ |
| UC300-2618   | 26"         | 18"                | 5" | ???       | ???     |
| UC300-2722   | 27"         | 22"                | 5" | ???       | ???     |
| UC300-2926   | 29"         | 26"                | 5" | ???       | ???     |
| UC300-2919   | 29"         | 19"                | 5" | ???       | ???     |
| Option       | Description |                    |    |           | List\$  |
| HD           |             | ???                |    |           |         |